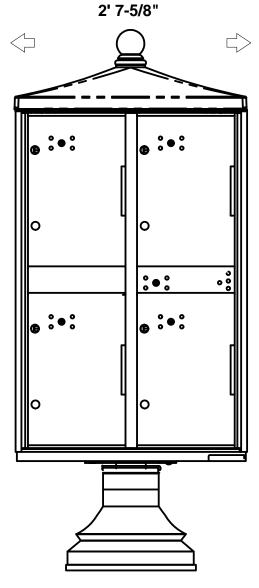

## Overall w/ Recommended Clearance:

1590-T2V2

## **Configuration Details:**

Product Type: Cluster Box Units
 Installation: Mounted on a pedestal

3. Finish: tbd

4. Locks: Standard Cam Lock, 3 keys

5. Door ld: tbd

**6. Master Door:** Prepared for USPS Master Lock **Note:** Number placement on drawing does not represent

## **Models Used:**

**Door Sizes Used:** 

**(1)** 1590-T2V2

(4) 19-5/8" Parcel

## DO NOT SCALE OFF DRAWING

| ELEVATION: Elevation   MAILBOXES: 0   PARCELS: 4                                                                                            |                            |              |
|---------------------------------------------------------------------------------------------------------------------------------------------|----------------------------|--------------|
|                                                                                                                                             |                            |              |
| PROJECT NAME: Product Cutsheet                                                                                                              |                            | DRAWN BY:    |
| FLORENCE  = CORPORATION  5935 Corporate Drive • Manhattan, KS 66503 www.florencemailboxes.com • 800.275.1747 A GIBRALTAR INDUSTRIES COMPANY | <b>DATE</b> : 10-07-2019   | P.O. NO:     |
|                                                                                                                                             | SCALE: NONE                | QUOTE NO:    |
|                                                                                                                                             | DRAWING NO.<br>1590-T2V2CS | SHEET 1 OF 1 |