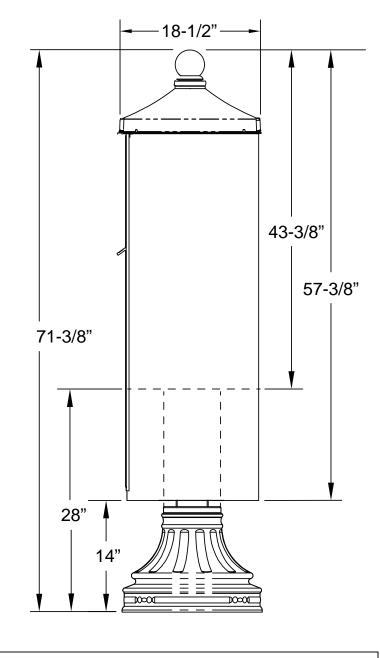

## Overall w/ Recommended Clearance:

1590-T2V2

## DO NOT SCALE OFF DRAWING

| ELEVATION: Elevation   MAILBOXES: 0   PARCELS: 4                                                                                            |                            |              |
|---------------------------------------------------------------------------------------------------------------------------------------------|----------------------------|--------------|
|                                                                                                                                             |                            |              |
| PROJECT NAME: Product Cutsheet                                                                                                              |                            | DRAWN BY:    |
| FLORENCE  = CORPORATION  5935 Corporate Drive • Manhattan, KS 66503 www.florencemailboxes.com • 800.275.1747 A GIBRALTAR INDUSTRIES COMPANY | <b>DATE</b> : 10-07-2019   | P.O. NO:     |
|                                                                                                                                             | SCALE: NONE                | QUOTE NO:    |
|                                                                                                                                             | DRAWING NO.<br>1590-T2V2CS | SHEET 1 OF 1 |